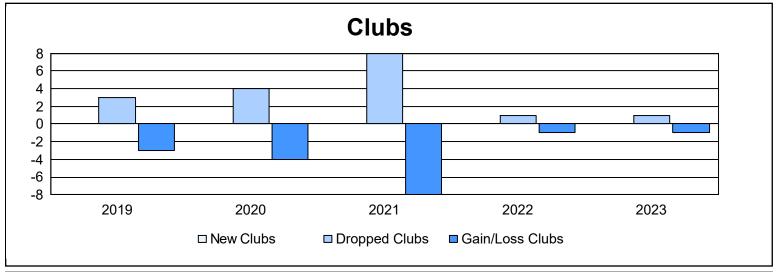

District 2 A1 As of June 2023 Cumulative

| Year      | New<br>Clubs | Dropped<br>Clubs | Gain/<br>Loss<br>Clubs | New<br>Members | Charter<br>Members | Reinstate<br>Members | Transfer<br>Members | Total<br>Member<br>Added | Total<br>Members<br>Dropped | Gain/<br>Loss<br>Members |
|-----------|--------------|------------------|------------------------|----------------|--------------------|----------------------|---------------------|--------------------------|-----------------------------|--------------------------|
| 2018-2019 | 0            | 3                | -3                     | 117            | 1                  | 8                    | 9                   | 135                      | 215                         | -80                      |
| 2019-2020 | 0            | 4                | -4                     | 93             | 0                  | 2                    | 3                   | 98                       | 204                         | -106                     |
| 2020-2021 | 0            | 8                | -8                     | 65             | 0                  | 4                    | 4                   | 73                       | 276                         | -203                     |
| 2021-2022 | 0            | 1                | -1                     | 146            | 2                  | 98                   | 3                   | 249                      | 194                         | 55                       |
| 2022-2023 | 0            | 1                | -1                     | 98             | 0                  | 4                    | 3                   | 105                      | 128                         | -23                      |
| Average   | 0            | 3                | -3                     | 104            | 1                  | 23                   | 4                   | 132                      | 203                         | -71                      |