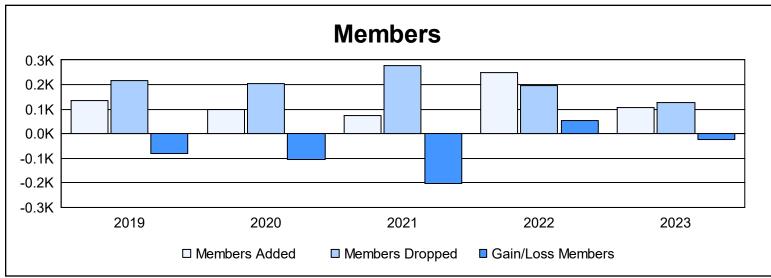

District 2 A1 As of June 2023 Cumulative

| Year      | New<br>Clubs | Dropped<br>Clubs | Gain/<br>Loss<br>Clubs | New<br>Members | Charter<br>Members | Reinstate<br>Members | Transfer<br>Members | Total<br>Member<br>Added | Total<br>Members<br>Dropped | Gain/<br>Loss<br>Members |
|-----------|--------------|------------------|------------------------|----------------|--------------------|----------------------|---------------------|--------------------------|-----------------------------|--------------------------|
| 2018-2019 | 0            | 3                | -3                     | 117            | 1                  | 8                    | 9                   | 135                      | 215                         | -80                      |
| 2019-2020 | 0            | 4                | -4                     | 93             | 0                  | 2                    | 3                   | 98                       | 204                         | -106                     |
| 2020-2021 | 0            | 8                | -8                     | 65             | 0                  | 4                    | 4                   | 73                       | 276                         | -203                     |
| 2021-2022 | 0            | 1                | -1                     | 146            | 2                  | 98                   | 3                   | 249                      | 194                         | 55                       |
| 2022-2023 | 0            | 1                | -1                     | 98             | 0                  | 4                    | 3                   | 105                      | 128                         | -23                      |
| Average   | 0            | 3                | -3                     | 104            | 1                  | 23                   | 4                   | 132                      | 203                         | -71                      |